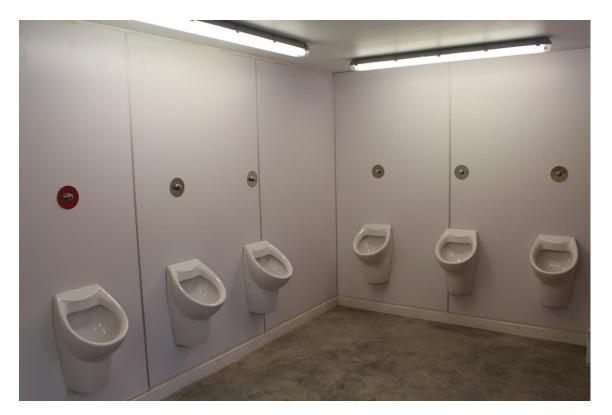

## PERMANENT K-WALL LININGS

The Permanent K-Wall Lining system is a system which is solidly fixed to the wall, made of 3mm or 6mm KerMac compact laminate. It is a strong impact resistant system suitable for high abuse areas. It is also low maintenance, hygienic and easy to clean. This is a very cost-effective and durable alternative for wet or dry areas that need linings and has a wide range of applications to suit your project's needs.

## APPLICATIONS

Ablution, Shower or Toilet blocks Changing Rooms Gyms Commercial Kitchens Operating Theatres Rest Homes Prisons