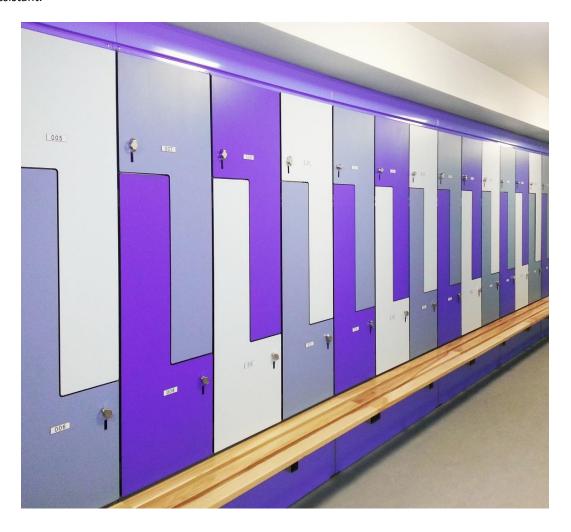

# **K-LOCKERS**

KerMac's Locker systems offer custom designed lockers to create easy to use and durable solutions for your storage needs. Available in 6mm and 13mm compact laminate you can find a design and colour to accommodate your application and budget. These modern lockers are perfect for changing rooms, gyms, swimming pools, schools and workplaces where a robust system is needed. Compact laminate is a fantastic option for high abuse and wet environments where today's products need to be strong, durable and moisture resistant.

### **APPLICATIONS**

Schools

Gyms

**Sports Centers** 

**Swimming Pools** 

### **FEATURES**

Padlock or keyed locks Numbered compartments

#### **DIMENSIONS AND INSTALLATION**

There are currently 3 options available however other configurations may be possible on request.

Options are; Z type.1 door, 2 doors, 3 doors

Standard locker dimension is 350mm x 450mm x 500mm

Lockers can be mounted on seat or with 100mm toe kick at bottom