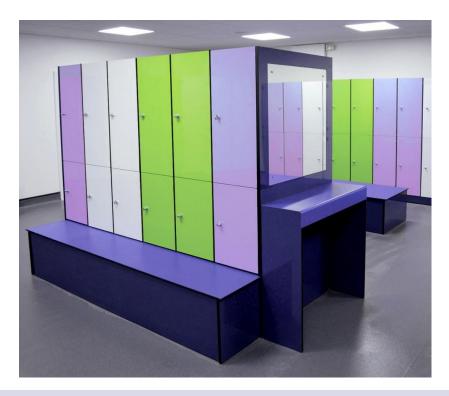

# **K-LOCKERS**

KerMac's Locker systems offer custom designed lockers to create easy to use and durable solutions for your storage needs. Available in 6mm and 13mm compact laminate you can find a design and colour to accommodate your application and budget. These modern lockers are perfect for changing rooms, gyms, swimming pools, schools and workplaces where a robust system is needed. Compact laminate is a fantastic option for high abuse and wet environments where today's products need to be strong, durable and moisture resistant.

### **APPLICATIONS**

Schools

Gyms

**Sports Centers** 

**Swimming Pools** 

### **FEATURES**

Padlock or keyed locks Numbered compartments