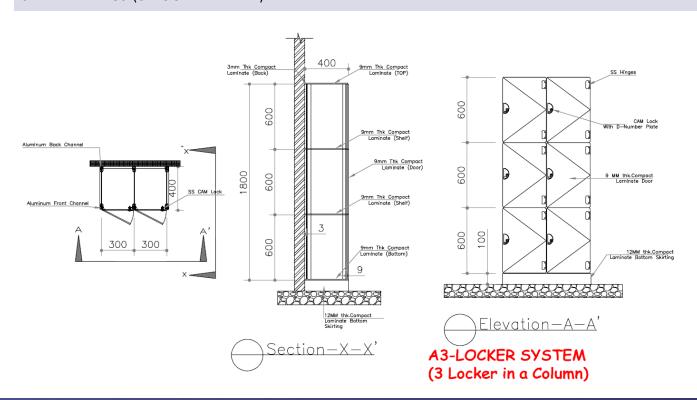

## CAD DRAWINGS (3 DOOR EXAMPLE)

#### **DIMENSIONS AND INSTALLATION**

There are currently 3 options available however other configurations may be possible on request.

Options are; Z type.1 door, 2 doors, 3 doors

Standard locker dimension is 350mm x 450mm x 500mm

Lockers can be mounted on seat or with 100mm toe kick at bottom